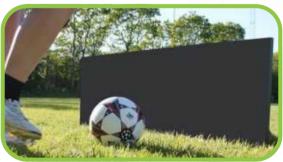

#### FOOTBALL TRAINING BOARD / SOCCER REBOUNDER

Material: HDPE

Thickness: 20mm, 25mm, 30mm

Standard Size : 1000×400mm, 1000×500mm, 1200×500mm, 1500×600mm, 2000×500mm or

Customized

Color: Black, white, blue, yellow or Customized

Type: Steel frame leg, Plastic leg

Surface: Smooth, texture

Benefits:

 Take your technical skills to the next level by using the Soccer Rebounder.

Maximize the number of touches in a period of time.

3. Refine your turns and changes of direction.

4. Also improve your physical components of football: quick feet, agility, balance