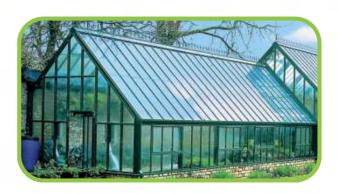

#### PC HOLLOW SHEET

Thickness: 4-38mm Color: Customized Size: Customized Max Width: 2100 mm

Application :

Canopy, Lighting ceiling, Parking shed, Skylight, Agricultural greenhouse, Ecological restaurant

#### Advantages:

- 1. High transparency
- 2. Good bending
- 3. Flame resistant
- 4. High impact resistance. It has strength that other materials can not reach.
- 5. Anti ultraviolet light transmission, the ligh transmittance of the products is as high as 89%
- Light quality. Lighter than ordinary glass, explosion-proof is not easy to break