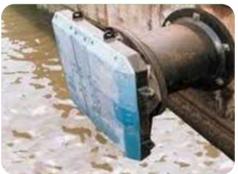

#### MARINE FENDER PAD

Thickness: 6-300mm

Size: 1000 x 1000mm up to 6000 x2000mm or Cus-

tomized

Color : Any color is available

Shape: Customized

Production Process: Mold pressing, CNC Process

Benefits:

1. Low friction coefficient

2. Very high abrasion resistance

3. UV and ozone resistant

4. Reduced conductivity optinal

5. 100% recycable & non-rotting

6. Can be supplied pre-drilled for easy installation and

chamfered to avoid snagging

7. Available in different colors and bendable