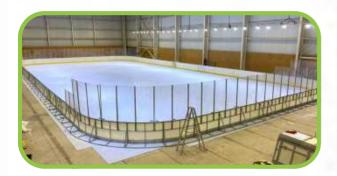

## ICE RINK SERIES 冰场系列

#### PRODUCT INTRODUCTION

Ice rink is a popular ice sports product in recent years, benefiting from the progress of science and technology, there is almost no difference between simulated ice and real ice, but it has a higher cost advantage. At the same time, it is not limited by the venue, weather, season and temperature, you can enjoy the fun of skating at any time, whether indoor or outdoor. The simulated ice surface used in the simulated ice place is made of a special ultra-high density synthetic material UHMWPE, thus ensuring an extremely long service life in similar products.

Synthetic Ice Rink System makes skating possible for everyone anything everywhere. With synthetic ice rink system everyone can enjoy ice-skating in an inexpensive and environment-friendly way. Ice rink is today's best choice for all ice-related sports. We manufacture fully enclosed rinks, open ended rinks, hockey systems. The system are designed for office building, commercial buildings, backyards, basements and garages etc.

#### HOCKEY DASHER BOARD

Material: HDPE sheet + steel frame / aluminum frame

Size: According to your rink size negotiatied Color:

- 1. Blue cap rail, Gold kick plate, white facing board
- 2. Blue cap rail, Red kick plate, white facing board
- 3. Any color you need