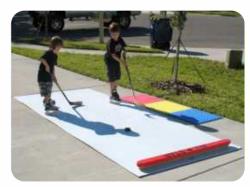

#### FOOTBALL TRAINING BOARD / SOCCER REBOUNDER

Material: HDPE

Thickness: 20mm, 25mm, 30mm

Standard Size : 1000×400mm, 1000×500mm, 1200×500mm, 1500×600mm, 2000×500mm or

Customized

Color: Black, white, blue, yellow or Customized

Type: Steel frame leg, Plastic leg

Surface: Smooth, texture

Benefits:

 Take your technical skills to the next level by using the Soccer Rebounder.

Maximize the number of touches in a period of time.

3. Refine your turns and changes of direction.

4. Also improve your physical components of football: quick feet, agility, balance