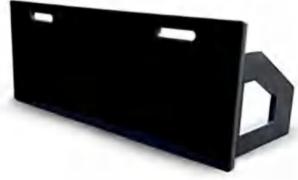

#### FOOTBALL TRAINING BOARD / SOCCER REBOUNDER

Material: HDPE

Thickness: 20mm, 25mm, 30mm

Standard Size : 1000×400mm, 1000×500mm, 1200×500mm, 1500×600mm, 2000×500mm or

Customized

Color: Black, white, blue, yellow or Customized

Type: Steel frame leg, Plastic leg

Surface: Smooth, texture

Benefits:

 Take your technical skills to the next level by using the Soccer Rebounder.

Maximize the number of touches in a period of time.

3. Refine your turns and changes of direction.

4. Also improve your physical components of football: quick feet, agility, balance