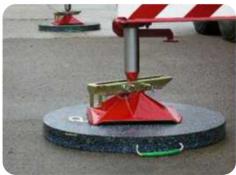

#### **CRANE OUTRIGGER PADS**

Thickness: 10-250mm or Customized

Size: Customized

Color: Any color is available

Shape: Customized

Production Process: Mold pressing, CNC process

Benefits:

 Do not absorb moisture and will not swell up over time due to exposure outdoors.

2. Do not lose their impact strength over time.

3. Are flexible, so they will bend but not break under extreme loads.

4. Are easy to clean due to their low friction surface.

Are resistant to chemicals, Non-Conductive, Durable & Long Lasting

6. Are safer to use in the field compared to other wood based pads.