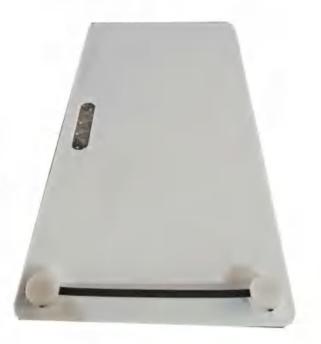

#### **HOCKEY SHOOTING PAD**

Material: HDPE

Color: White or Customized Thickness: Customized

Size: Customized

Advantage:

1. Extremely high impact strength, excellent wear and abrasion resistance

2. Energy absorption capacity at high loading rates

3. Resistance against fatigue

4. Easy to move

5. Dimensional stability

6. Good chemical resistance

#### Application:

Sports venues: the rink, basketball court, tennis court, five-a-side football, volleyball, football, hand court, badminton court, table tennis field, skating rink, hockey, goal kick, etc.