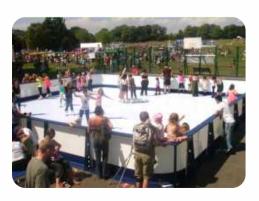

## ICE RINK SERIES 冰场系列

#### PRODUCT INTRODUCTION

Ice rink is a popular ice sports product in recent years, benefiting from the progress of science and technology, there is almost no difference between simulated ice and real ice, but it has a higher cost advantage. At the same time, it is not limited by the venue, weather, season and temperature, you can enjoy the fun of skating at any time, whether indoor or outdoor. The simulated ice surface used in the simulated ice place is made of a special ultra-high density synthetic material UHMWPE, thus ensuring an extremely long service life in similar products.

Synthetic Ice Rink System makes skating possible for everyone anything everywhere. With synthetic ice rink system everyone can enjoy ice-skating in an inexpensive and environment-friendly way. Ice rink is today's best choice for all ice-related sports. We manufacture fully enclosed rinks, open ended rinks, hockey systems. The system are designed for office building, commercial buildings, backyards, basements and garages etc.

#### SYNTHETIC ICE SHEET

Material: UHMWPE

Thickness: 15mm, 20mm or Customized Size: 1000x2000mm or Customized

Color: White

Production Process: Mold pressing, CNC process

Advantage:

1. Low Friction Surface

2. UV Stable