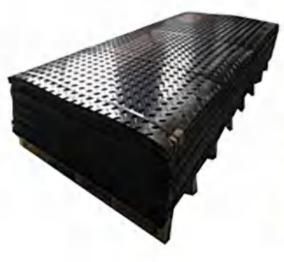

#### **ROAD PROTECTION MAT**

Thickness: 4-100mm

Standard Size : 2000×1000mm 3000×1500mm

2440mm×1220mm 2440mm×610mm or Customized

Max Loading Weight: 150 tons Color: Black, White or Customized

Surface: One side or two sides textured surface

Material: HDPE / UHMWPE

Production Process: Extrusion, Mold pressing, CNC

process

#### Application:

1. Temporary flooring

2. Protect your turf and provide access nearly anywhere

3. Stadium ground covering

4. Outdoor events/ show/ festival

5. Building site access works

Construction, civil engineering and ground work industries

7. Emergency access routes

8. National parks, Landscaping and so on.