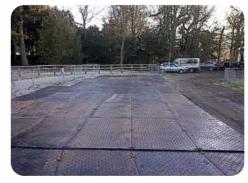

#### **ROAD PROTECTION MAT**

Thickness: 4-100mm

Standard Size : 2000×1000mm 3000×1500mm

2440mm×1220mm 2440mm×610mm or Customized

Max Loading Weight: 150 tons Color: Black, White or Customized

Surface: One side or two sides textured surface

Material: HDPE / UHMWPE

Production Process: Extrusion, Mold pressing, CNC

process

#### Application:

1. Temporary flooring

2. Protect your turf and provide access nearly anywhere

3. Stadium ground covering

4. Outdoor events/ show/ festival

5. Building site access works

Construction, civil engineering and ground work industries

7. Emergency access routes

8. National parks, Landscaping and so on.