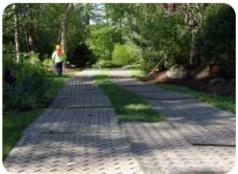

#### **ROAD PROTECTION MAT**

Thickness: 4-100mm

Standard Size : 2000×1000mm 3000×1500mm

2440mm×1220mm 2440mm×610mm or Customized

Max Loading Weight: 150 tons Color: Black, White or Customized

Surface: One side or two sides textured surface

#### Application:

1. Temporary flooring

2. Protect your turf and provide access nearly anywhere

3. Stadium ground covering

4. Outdoor events/ show/ festival

5. Building site access works

Construction, civil engineering and ground work industries

7. Emergency access routes

8. National parks, Landscaping and so on.