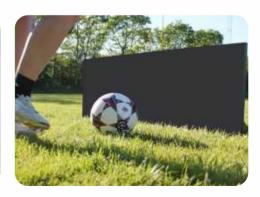

#### FOOTBALL TRAINING BOARD / SOCCER REBOUNDER

Material: HDPE

Thickness: 20mm, 25mm, 30mm

Standard Size : 1000×400mm, 1000×500mm, 1200×500mm, 1500×600mm, 2000×500mm or

Customized

Color: Black, white, blue, yellow or Customized

Type: Steel frame leg, Plastic leg

Surface: Smooth, texture

Benefits:

 Take your technical skills to the next level by using the Soccer Rebounder.

Maximize the number of touches in a period of time.

3. Refine your turns and changes of direction.

4. Also improve your physical components of football: quick feet, agility, balance