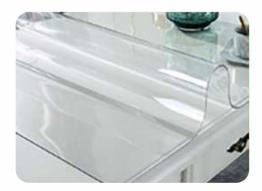

#### PVC SOFT CLEAR ROLL

Density: 1.28g/cm<sup>3</sup> Thickness: 0.03-10mm

Size in Roll: 1370mm, 1400mm, 2300mm or Customized

Color: Clear, White, Black or Customized

Surface: Glossy, Embossing, Matte or Customized

Classifications: Anti static, Anti flame, UV resistant, Cold

resistant

Application:

- The packaging of textile, hardware tools, precision machinery and craft gifts
- 2. The production of traveling products, stationery, raincoats, umbrellas, cold lamination film and inflatable toys
- Car body advertisement, inside car decoration (such as sun shield plates), indoor and outdoor advertisement, certificate making and so on
- 4. Many kinds of lining compounding