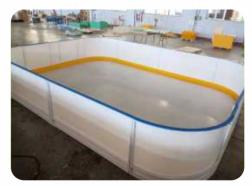

## ICE RINK SERIES 冰场系列

#### PRODUCT INTRODUCTION

Ice rink is a popular ice sports product in recent years, benefiting from the progress of science and technology, there is almost no difference between simulated ice and real ice, but it has a higher cost advantage. At the same time, it is not limited by the venue, weather, season and temperature, you can enjoy the fun of skating at any time, whether indoor or outdoor. The simulated ice surface used in the simulated ice place is made of a special ultra-high density synthetic material UHMWPE, thus ensuring an extremely long service life in similar products.

Synthetic Ice Rink System makes skating possible for everyone anything everywhere. With synthetic ice rink system everyone can enjoy ice-skating in an inexpensive and environment-friendly way. Ice rink is today's best choice for all ice-related sports. We manufacture fully enclosed rinks, open ended rinks, hockey systems. The system are designed for office building, commercial buildings, backyards, basements and garages etc.