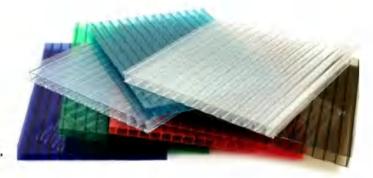

#### PC HOLLOW SHEET

Thickness: 4-38mm Color: Customized Size: Customized Max Width: 2100 mm

Application :

Canopy, Lighting ceiling, Parking shed, Skylight, Agricultural greenhouse, Ecological restaurant

#### Advantages:

- 1. High transparency
- 2. Good bending
- 3. Flame resistant
- 4. High impact resistance. It has strength that other materials can not reach.
- 5. Anti ultraviolet light transmission, the ligh transmittance of the products is as high as 89%
- Light quality. Lighter than ordinary glass, explosion-proof is not easy to break