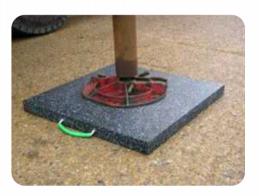

#### **CRANE OUTRIGGER PADS**

Thickness: 10-250mm or Customized

Size: Customized

Color: Any color is available

Shape: Customized

Production Process: Mold pressing, CNC process

Benefits:

 Do not absorb moisture and will not swell up over time due to exposure outdoors.

2. Do not lose their impact strength over time.

3. Are flexible, so they will bend but not break under extreme loads.

4. Are easy to clean due to their low friction surface.

Are resistant to chemicals, Non-Conductive, Durable & Long Lasting

6. Are safer to use in the field compared to other wood based pads.