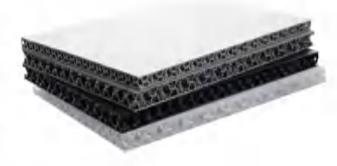

#### PP HONEYCOMB SHEET

Density: 750-4500g/m² Thickness: 3-30mm

Standard Size: Customized design

Max Width: 2400mm Color: Grey or Customized

Surface: Matt, Rough, Bubble, Textured surface Classifications: anti-slip thermoplastic, non-woven

fabric or other composite

#### Application:

Honeycomb sheet can be widely used in luggage cover panels, luggage compartment partitions,luggage carpet substrates, side decorative panels, ceilings, boxes and other parts of medium and high- end passenger cars and vans and containers.

#### Advantage:

Waterproof, shockproof, moisture resistance, dust prevention, UV protection, anti-corrosion, ecofriendly, non-toxic.