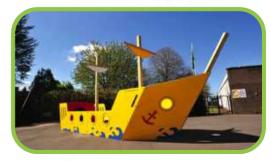

#### **DUAL COLORS SHEET / ORANGE PEEL HDPE SHEET**

Thickness: 0.5-30mm(Single color) 5-25mm(Dou-

ble color)

Standard Size: 1220×2440mm or Customized

Color: Customized

Surface : Plain, Textures

Production Process: Extrusion, CNC process

Application:

Outdoor recreational facilities / Playground equipment

2. Sports venues

Carved signs

4. Indoor house fuiniture / Decorative elements

5. Prototype