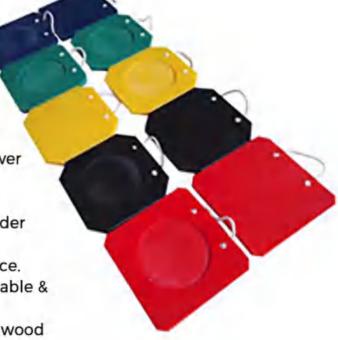

#### **CRANE OUTRIGGER PADS**

Thickness: 10-250mm or Customized

Size: Customized

Color: Any color is available

Shape: Customized

Production Process: Mold pressing, CNC process

Benefits:

 Do not absorb moisture and will not swell up over time due to exposure outdoors.

2. Do not lose their impact strength over time.

3. Are flexible, so they will bend but not break under extreme loads.

4. Are easy to clean due to their low friction surface.

Are resistant to chemicals, Non-Conductive, Durable & Long Lasting

6. Are safer to use in the field compared to other wood based pads.