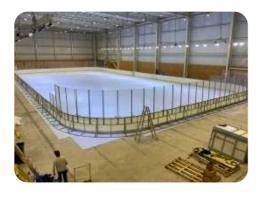

#### HOCKEY DASHER BOARD

Material: HDPE sheet + steel frame / aluminum frame

Size: According to your rink size negotiatied Color:

- 1. Blue cap rail, Gold kick plate, white facing board
- 2. Blue cap rail, Red kick plate, white facing board
- 3. Any color you need

#### Advantage:

- 1. Corrosion-resistant
- 2. Superior durability
- 3. Clean, professional appearance
- 4. Low maintenance
- 5. Easy installation and removal for events
- 6. Custom sizing
- 7. Easily transported and assembled and stored
- 8. Can be used indoor or outdoor