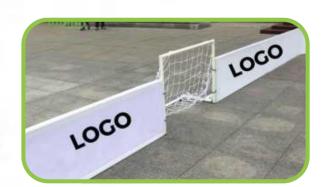

#### FOOTBALL TRAINING BOARD / SOCCER REBOUNDER

Material: HDPE

Thickness: 20mm, 25mm, 30mm

Standard Size : 1000×400mm, 1000×500mm, 1200×500mm, 1500×600mm, 2000×500mm or

Customized

Color: Black, white, blue, yellow or Customized

Type: Steel frame leg, Plastic leg

Surface: Smooth, texture

Benefits:

 Take your technical skills to the next level by using the Soccer Rebounder.

Maximize the number of touches in a period of time.

3. Refine your turns and changes of direction.

4. Also improve your physical components of football: quick feet, agility, balance