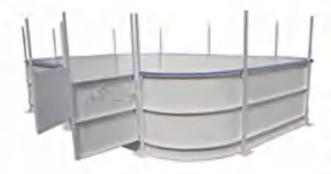

#### HOCKEY DASHER BOARD

Material: HDPE sheet + steel frame / aluminum frame

Size: According to your rink size negotiatied Color:

- 1. Blue cap rail, Gold kick plate, white facing board
- 2. Blue cap rail, Red kick plate, white facing board
- 3. Any color you need

#### Advantage:

- 1. Corrosion-resistant
- 2. Superior durability
- 3. Clean, professional appearance
- 4. Low maintenance
- 5. Easy installation and removal for events
- 6. Custom sizing
- 7. Easily transported and assembled and stored
- 8. Can be used indoor or outdoor