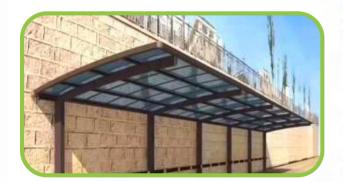

#### PC HOLLOW SHEET

Thickness: 4-38mm Color: Customized Size: Customized Max Width: 2100 mm

Application :

Canopy, Lighting ceiling, Parking shed, Skylight, Agricultural greenhouse, Ecological restaurant

#### Advantages:

- 1. High transparency
- 2. Good bending
- 3. Flame resistant
- 4. High impact resistance. It has strength that other materials can not reach.
- 5. Anti ultraviolet light transmission, the ligh transmittance of the products is as high as 89%
- Light quality. Lighter than ordinary glass, explosion-proof is not easy to break