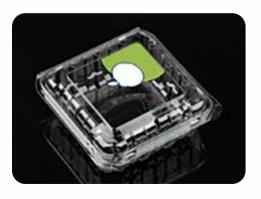

#### **PET SHEET**

Thickness: 0.15-2.5mm
Color: Customized
Size: Customized
Max Width: 1300 mm

Application:

- Food packaging: Case and tray for confectionery, bakery, fruits, vegetable, fishery, meat products
   Blister packaging: Toys, accessories, batteries,
- commodities
  3. Medical packaging: Containers for medical supplies, optical devices
- 4. General usage: Case for cosmetics, dolls, sports stuffs, writing materials, common box type cases, and other stuffs