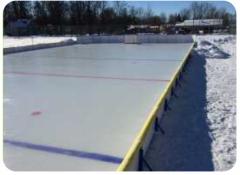

#### SYNTHETIC ICE SHEET

Material: UHMWPE

Thickness: 15mm, 20mm or Customized Size: 1000x2000mm or Customized

Color: White

Production Process: Mold pressing, CNC process

Advantage:

1. Low Friction Surface

2. UV Stable

3. Can be used in any climate

4. Will not Warp/ Crack or Distort

5. Water and Chemical Resistant

6. Seamless Finish for Safer Skating

7. Longer service lifetime of not less than 15 years

8. Built and Dismantled Quickly

9. Completely recyclable

10. Reduce cost and save water and electricity.